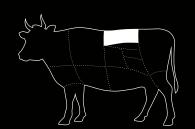

## SIRLOIN

**SIRLOIN** cut from the hindquarters of the cow has a leaner, and beefier flavor profile.