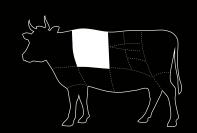

# RIBEYE

**RIBEYE** has excellent marbling. This cut of beef is loaded with flavor and remains tender during the cooking process.