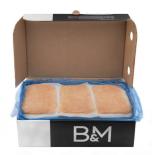

# **PACKAGING & SIZING**

We take the time to carefully place our Philly Steaks on individual layers separated by USDA approved wax paper. All of our products are flash frozen to capture freshness.

**SHELF LIFE: 365 DAYS** 