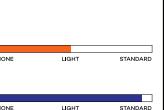

   Blend of whole muscle
  - Economically priced
  - Consistent flavor

ORANGE: LIGHT MARINATION | CC BLUE: STANDARD MARINATION | CCB

**DESCRIPTION** 

Beef, Water, Hydrolyzed Soy Protein, Modified Corn Starch, Dextrose, Sodium Phosphate, Salt, Yeast Extract, Onion Powder, Natural Flavors